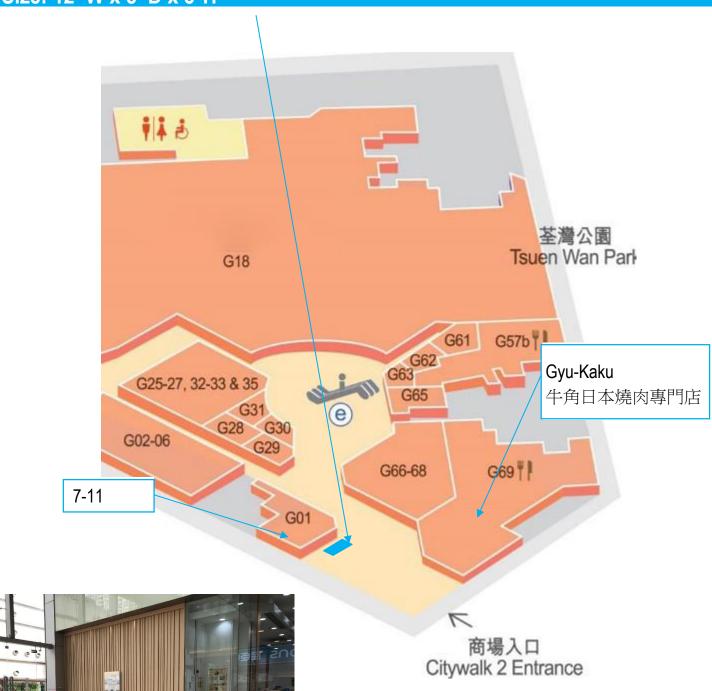

# Fame Walk A 光影長廊A Size: 12' W x 8' D x 8'H

### Event Hall 中庭 Approx.: ~2,787 sq. ft.

往荃新天地/西鐵線/楊屋道市政大廈 To Citywalk / West Rail Line / Yeung Uk Road Municipal Services Building

# <u>Event Hall 中庭</u> Approx.: ~2,787 sq.ft