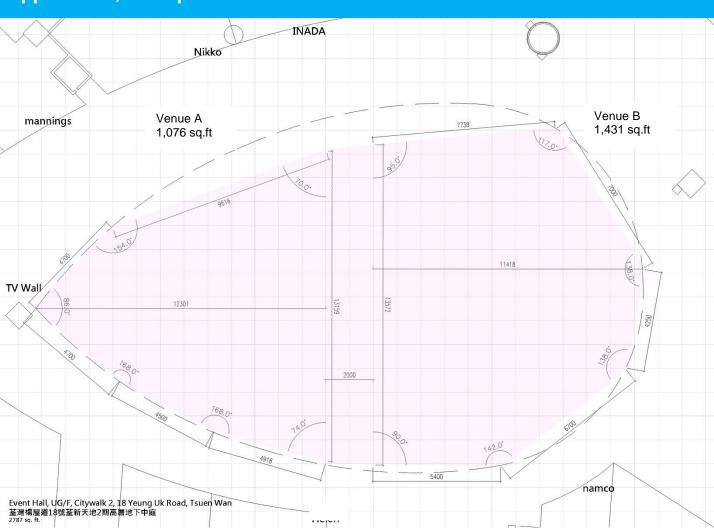

| <u>1/F1樓</u>       |             |         |          |
|--------------------|-------------|---------|----------|
| Shop 130<br>130 號舖 | 269 sq. ft. | \$5,900 | \$18,500 |

| Citywalk 2                            |                          |                              |                                                 |  |
|---------------------------------------|--------------------------|------------------------------|-------------------------------------------------|--|
|                                       |                          | License Fee                  |                                                 |  |
| Venue                                 | Size                     | Mon. to Fri.<br>(HK\$ / day) | Sat., Sun.,<br>& Public Holiday<br>(HK\$ / day) |  |
| <u>G/F地下</u>                          |                          |                              |                                                 |  |
| Fame Walk A                           | 12ft W x 8ft D           | \$2,100                      | \$6,500                                         |  |
| 光影長廊 A                                | 96 sq. ft.               | \$2,100                      | φυ, <del>5</del> υυ                             |  |
| UG / F 高層地下                           |                          |                              |                                                 |  |
| <b>Event Hall (Whole Venue)</b>       | 2,787 sq. ft.            | \$16,000                     | \$27,000                                        |  |
| 中庭 (整個場地)                             | 2,707 Sq. 16.            | Ψ10,000                      | Ψ27,000                                         |  |
| <b>Event Hall (Part of the Venue)</b> | <b>1,076 sq. ft. (A)</b> | \$11,800                     | \$19,500                                        |  |
| 中庭 (部份場地)                             | <b>1,431 sq. ft.</b> (B) | φ11,000                      | φ12,500                                         |  |