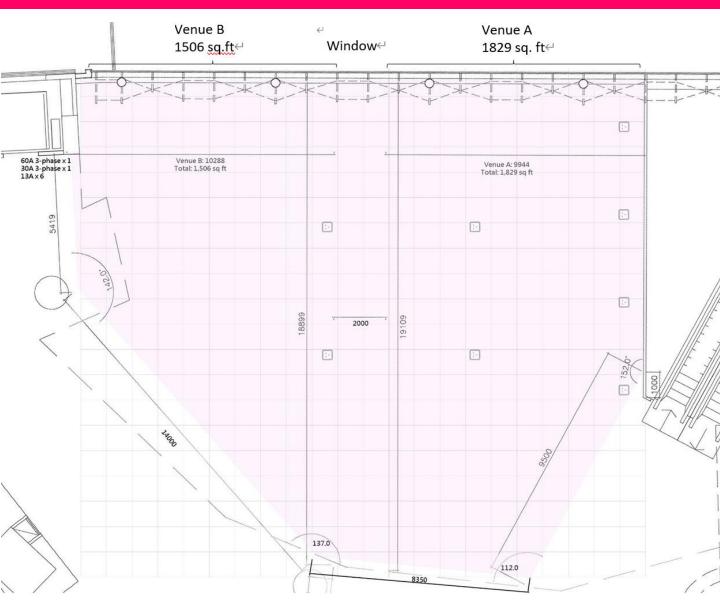

| UG/F高層地下                                    |                                        |          |          |  |
|---------------------------------------------|----------------------------------------|----------|----------|--|
| Event Hall (Whole Venue)<br>中庭 (整個場地)       |                                        |          |          |  |
| Event Hall (Part of the Venue)<br>中庭 (部份場地) | 1,829 sq. ft. (A)<br>1,506 sq. ft. (B) | \$18,900 | \$38,200 |  |

# Event Hall 中庭 Size: ~3,799 sq. ft

# Event Hall 中庭 Size: ~3,799 sq. ft

Shop 130 Size: ~269 sq. ft