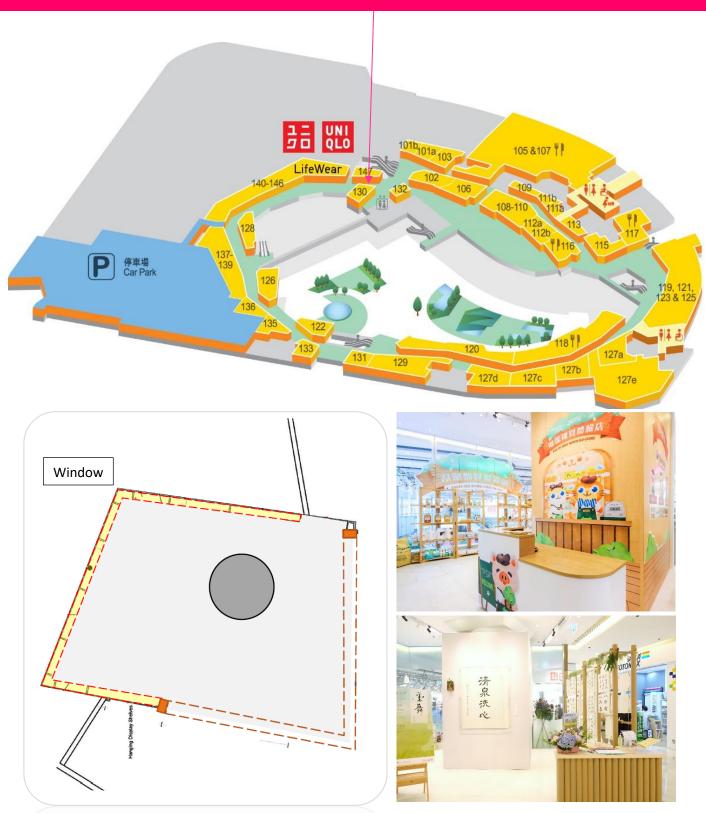

| <u>1/F1樓</u>       |             |         |          |
|--------------------|-------------|---------|----------|
| Shop 130<br>130 號舖 | 269 sq. ft. | \$5,900 | \$18,500 |

| Citywalk 2                            |                          |                              |                                                 |  |
|---------------------------------------|--------------------------|------------------------------|-------------------------------------------------|--|
|                                       |                          | License Fee                  |                                                 |  |
| Venue                                 | Size                     | Mon. to Fri.<br>(HK\$ / day) | Sat., Sun.,<br>& Public Holiday<br>(HK\$ / day) |  |
| <u>G/F地下</u>                          |                          |                              |                                                 |  |
| Fame Walk A                           | 12ft W x 8ft D           | \$2,100                      | \$6,500                                         |  |
| 光影長廊 A                                | 96 sq. ft.               | \$2,100                      | φυ, <del>5</del> υυ                             |  |
| UG / F 高層地下                           |                          |                              |                                                 |  |
| <b>Event Hall (Whole Venue)</b>       | 2,787 sq. ft.            | \$16,000                     | \$27,000                                        |  |
| 中庭 (整個場地)                             | 2,707 Sq. 16.            | Ψ10,000                      | Ψ27,000                                         |  |
| <b>Event Hall (Part of the Venue)</b> | <b>1,076 sq. ft. (A)</b> | \$11,800                     | \$19,500                                        |  |
| 中庭 (部份場地)                             | <b>1,431 sq. ft.</b> (B) | φ11,000                      | φ12,500                                         |  |

# Nature Walk A 自然長廊A

Size: 10' W x 7' D