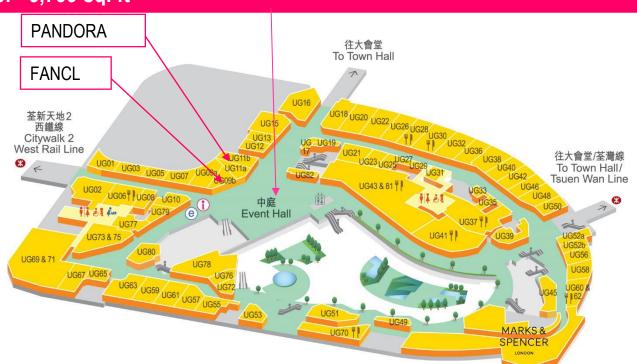

# Fame Walk A 光影長廊A Size: 12' W x 8' D x 8'H

### Event Hall 中庭 Approx.: ~2,787 sq. ft.

往荃新天地/西鐵線/楊屋道市政大廈 To Citywalk / West Rail Line / Yeung Uk Road Municipal Services Building

# <u>Event Hall 中庭</u> Approx.: ~2,787 sq.ft