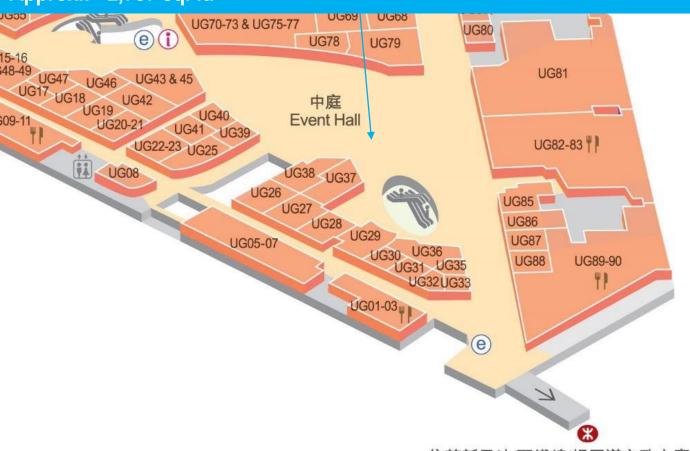

| <u>1/F1樓</u>       |             |         |          |
|--------------------|-------------|---------|----------|
| Shop 130<br>130 號舖 | 269 sq. ft. | \$5,900 | \$18,500 |

| Citywalk 2                            |                          |                              |                                                 |  |
|---------------------------------------|--------------------------|------------------------------|-------------------------------------------------|--|
|                                       |                          | License Fee                  |                                                 |  |
| Venue                                 | Size                     | Mon. to Fri.<br>(HK\$ / day) | Sat., Sun.,<br>& Public Holiday<br>(HK\$ / day) |  |
| <u>G/F地下</u>                          |                          |                              |                                                 |  |
| Fame Walk A                           | 12ft W x 8ft D           | \$2,100                      | \$6,500                                         |  |
| 光影長廊 A                                | 96 sq. ft.               | \$2,100                      | φυ, <del>5</del> υυ                             |  |
| UG / F 高層地下                           |                          |                              |                                                 |  |
| <b>Event Hall (Whole Venue)</b>       | 2,787 sq. ft.            | \$16,000                     | \$27,000                                        |  |
| 中庭 (整個場地)                             | 2,707 Sq. 16.            | Ψ10,000                      | Ψ27,000                                         |  |
| <b>Event Hall (Part of the Venue)</b> | <b>1,076 sq. ft. (A)</b> | \$11,800                     | \$19,500                                        |  |
| 中庭 (部份場地)                             | <b>1,431 sq. ft.</b> (B) | φ11,000                      | φ12,500                                         |  |

### Event Hall 中庭 Approx.: ~2,787 sq. ft.

往荃新天地/西鐵線/楊屋道市政大廈 To Citywalk / West Rail Line / Yeung Uk Road Municipal Services Building

# <u>Event Hall 中庭</u> Approx.: ~2,787 sq.ft