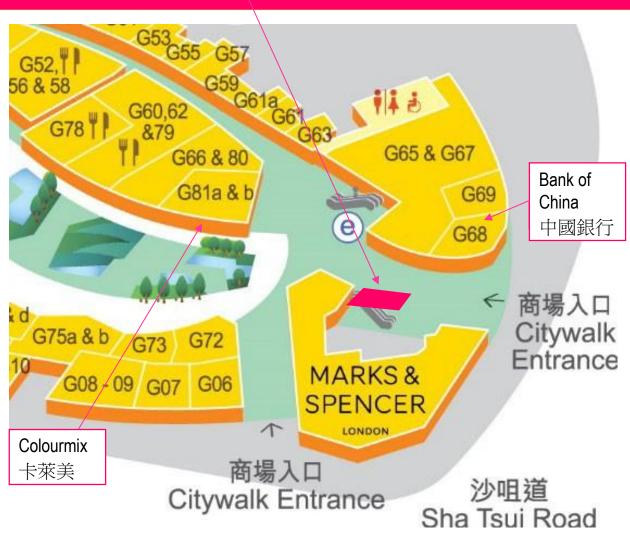

# Nature Walk A 自然長廊A

Size: 10' W x 7' D

# Event Hall 中庭 Size: ~3,799 sq. ft

# Event Hall 中庭 Size: ~3,799 sq. ft

Shop 130 Size: ~269 sq. ft