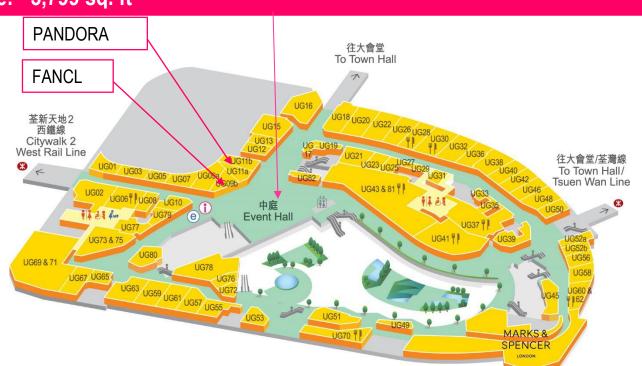

## FLOOR PLAN UG/F, Citywalk 2

# Event Hall 中庭 Approx.: ~2,787 sq. ft.

往荃新天地/西鐵線/楊屋道市政大廈 To Citywalk / West Rail Line / Yeung Uk Road Municipal Services Building