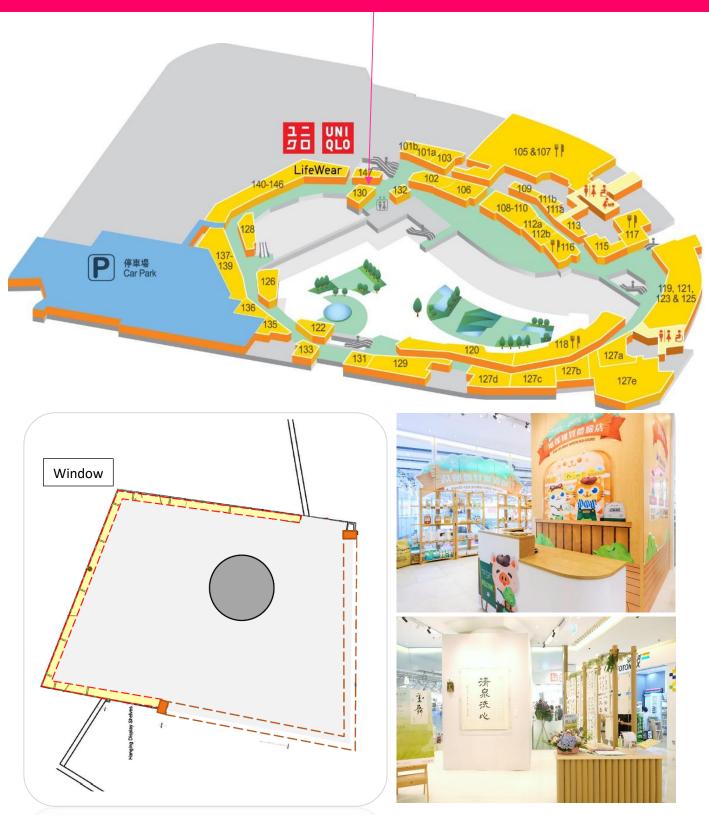

| <u>1/F1樓</u>       |             |         |          |
|--------------------|-------------|---------|----------|
| Shop 130<br>130 號舖 | 269 sq. ft. | \$5,900 | \$18,500 |

| Citywalk 2                                  |                                        |                              |                                                 |  |
|---------------------------------------------|----------------------------------------|------------------------------|-------------------------------------------------|--|
|                                             |                                        | License Fee                  |                                                 |  |
| Venue                                       | Size                                   | Mon. to Fri.<br>(HK\$ / day) | Sat., Sun.,<br>& Public Holiday<br>(HK\$ / day) |  |
| <u>G/F地下</u>                                |                                        |                              |                                                 |  |
| Fame Walk A                                 | 12ft W x 8ft D                         | \$2,100                      | \$6,500                                         |  |
| 光影長廊 A                                      | 96 sq. ft.                             | φ <b>2,100</b>               | φυ,5υυ                                          |  |
| UG / F 高層地下                                 |                                        |                              |                                                 |  |
| Event Hall (Whole Venue)<br>中庭 (整個場地)       | 2,787 sq. ft.                          | \$16,000                     | \$27,000                                        |  |
| Event Hall (Part of the Venue)<br>中庭 (部份場地) | 1,076 sq. ft. (A)<br>1,431 sq. ft. (B) | \$11,800                     | \$19,500                                        |  |

# **FLOOR PLAN** 1/F, Citywalk

Shop 130 Size: ~269 sq. ft