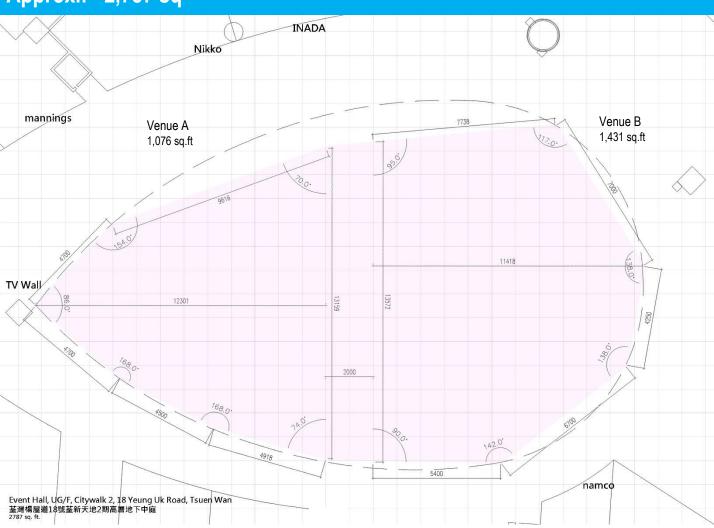

# FLOOR PLAN UG/F, Citywalk 2

# Event Hall 中庭 Approx.: ~2,787 sq

| <u>1/F1樓</u>       |             |         |          |
|--------------------|-------------|---------|----------|
| Shop 130<br>130 號舖 | 269 sq. ft. | \$5,900 | \$18,500 |

| Citywalk 2                                  |                                        |                              |                                                 |  |
|---------------------------------------------|----------------------------------------|------------------------------|-------------------------------------------------|--|
|                                             |                                        | License Fee                  |                                                 |  |
| Venue                                       | Size                                   | Mon. to Fri.<br>(HK\$ / day) | Sat., Sun.,<br>& Public Holiday<br>(HK\$ / day) |  |
| <u>G/F地下</u>                                |                                        |                              |                                                 |  |
| Fame Walk A                                 | 12ft W x 8ft D                         | \$2,100                      | \$6,500                                         |  |
| 光影長廊 A                                      | 96 sq. ft.                             | φ <b>2,100</b>               | φυ,5υυ                                          |  |
| UG / F 高層地下                                 |                                        |                              |                                                 |  |
| Event Hall (Whole Venue)<br>中庭 (整個場地)       | 2,787 sq. ft.                          | \$16,000                     | \$27,000                                        |  |
| Event Hall (Part of the Venue)<br>中庭 (部份場地) | 1,076 sq. ft. (A)<br>1,431 sq. ft. (B) | \$11,800                     | \$19,500                                        |  |