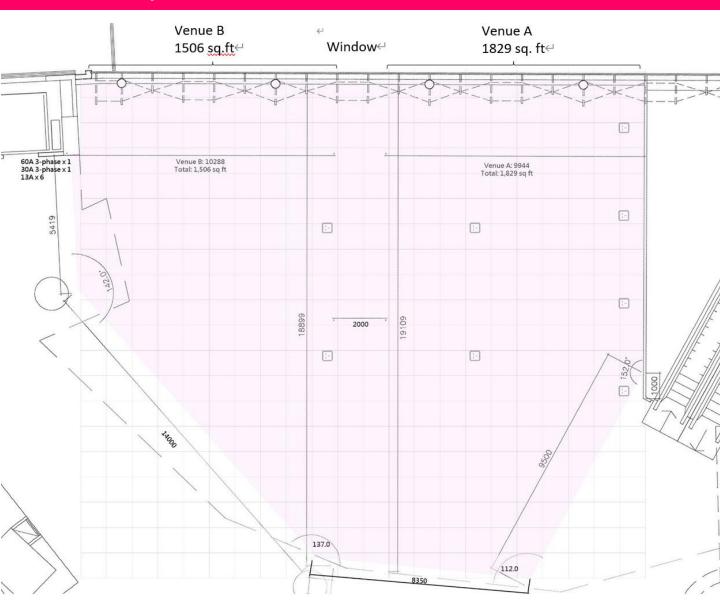

| UG/F高層地下                                                              |                                        |          |          |  |
|-----------------------------------------------------------------------|----------------------------------------|----------|----------|--|
| Event Hall (Whole Venue)<br>中庭 (整個場地) 3,799 sq. ft. \$27,300 \$54,100 |                                        |          |          |  |
| Event Hall (Part of the Venue)<br>中庭 (部份場地)                           | 1,829 sq. ft. (A)<br>1,506 sq. ft. (B) | \$18,900 | \$38,200 |  |

# Event Hall 中庭 Size: ~3,799 sq. ft