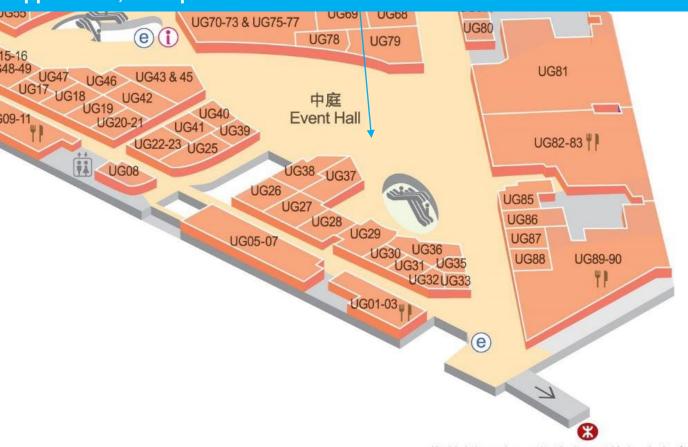

## FLOOR PLAN UG/F, Citywalk 2

# Event Hall 中庭 Approx.: ~2,787 sq. ft.

往荃新天地/西鐵線/楊屋道市政大廈 To Citywalk / West Rail Line / Yeung Uk Road Municipal Services Building