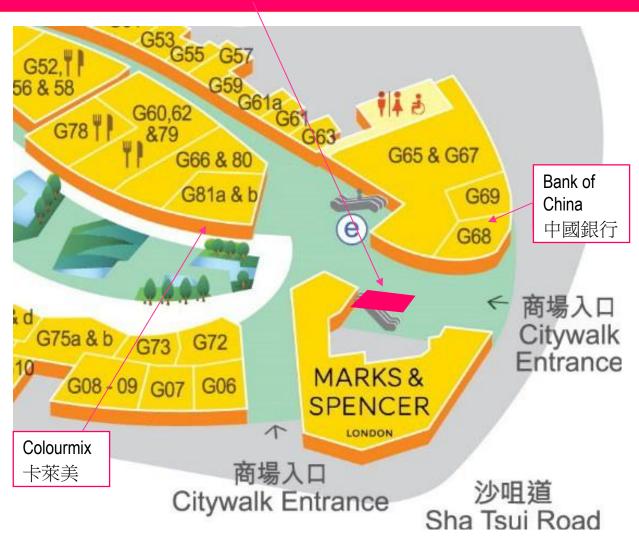

itywalk 2      | 5,280mm W x 3,360mm H |               | 4 spots /<br>hour | \$1,000                 |

#### **TERMS & CONDITIONS**

- 1. Material should be submitted by advertisers & Citywalk provides air-time only. Video clip (format: MPEG 2) is required to be submitted at least 7 working days before air-date for approval.
- 2. 50% discount will be given to properties under management of Sino Group and Citywalk and Citywalk 2 tenants. The Applicant shall obtain at his own costs all necessary approvals or licenses related to the video or broadcasting content. Re-scheduling of air-date will be made if TV wall is occupied by event/promotion activities and maintenance without prior notice. No refund will be arranged.



## FLOOR PLAN G/F, Citywalk

# Nature Walk A 自然長廊A

Size: 10' W x 7' D







### FLOOR PLAN UG/F, Citywalk

# Event Hall 中庭 Size: ~3,799 sq. ft







# FLOOR PLAN UG/F, Citywalk

# Event Hall 中庭 Size: ~3,799 sq. ft







# **FLOOR PLAN** 1/F, Citywalk

Shop 130 Size: ~269 sq. ft





# FLOOR PLAN G/F, Citywalk 2

# Fame Walk A 光影長廊A Size: 12' W x 8' D x 8'H





## FLOOR PLAN UG/F, Citywalk 2

# Event Hall 中庭 Approx.: ~2,787 sq. ft.



往荃新天地/西鐵線/楊屋道市政大廈 To Citywalk / West Rail Line / Yeung Uk Road Municipal Services Building





# FLOOR PLAN UG/F, Citywalk 2

# Event Hall 中庭 Approx.: ~2,787 sq