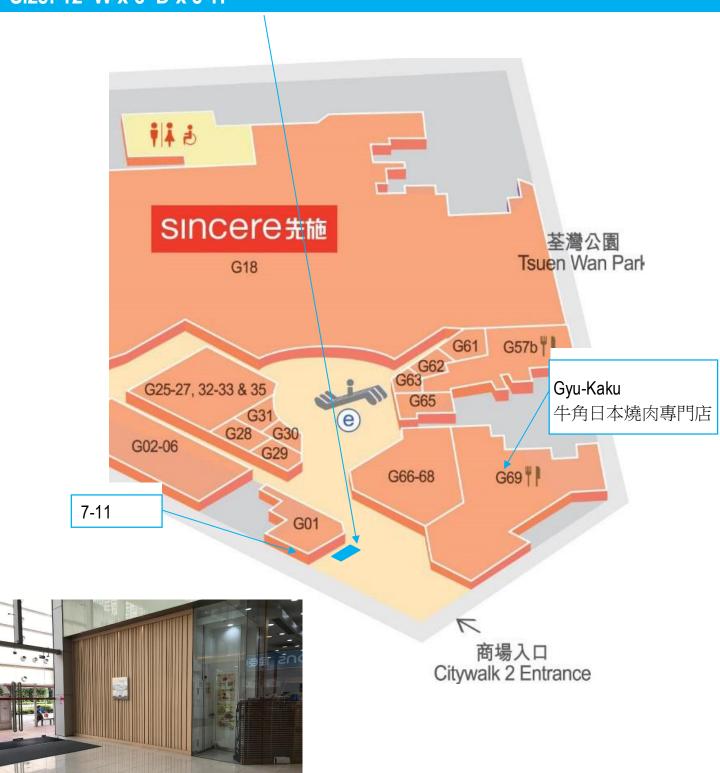

e air-date for approval.
- 2. 50% discount will be given to properties under management of Sino Group and Citywalk and Citywalk 2 tenants. The Applicant shall obtain at his own costs all necessary approvals or licenses related to the video or broadcasting content. Re-scheduling of air-date will be made if TV wall is occupied by event/promotion activities and maintenance without prior notice. No refund will be arranged.



#### FLOOR PLAN G/F, Citywalk

# Nature Walk A 自然長廊A

Size: 10' W x 7' D







### FLOOR PLAN UG/F, Citywalk

## Event Hall 中庭 Size: ~3,799 sq. ft







# FLOOR PLAN UG/F, Citywalk

## Event Hall 中庭 Size: ~3,799 sq. ft







## **FLOOR PLAN** 1/F, Citywalk

Shop 130 Size: ~269 sq. ft





### FLOOR PLAN G/F, Citywalk 2

### Fame Walk A 光影長廊A Size: 12' W x 8' D x 8' H





#### FLOOR PLAN UG/F, Citywalk 2

#### Event Hall 中庭 Approx.: ~2,787 sq. ft.



往荃新天地/西鐵線/楊屋道市政大廈 To Citywalk / West Rail Line / Yeung Uk Road Municipal Services Building





### FLOOR PLAN UG/F, Citywalk 2

## <u>Event Hall 中庭</u> Approx.: ~2,787 sq.







Page 9 of 8