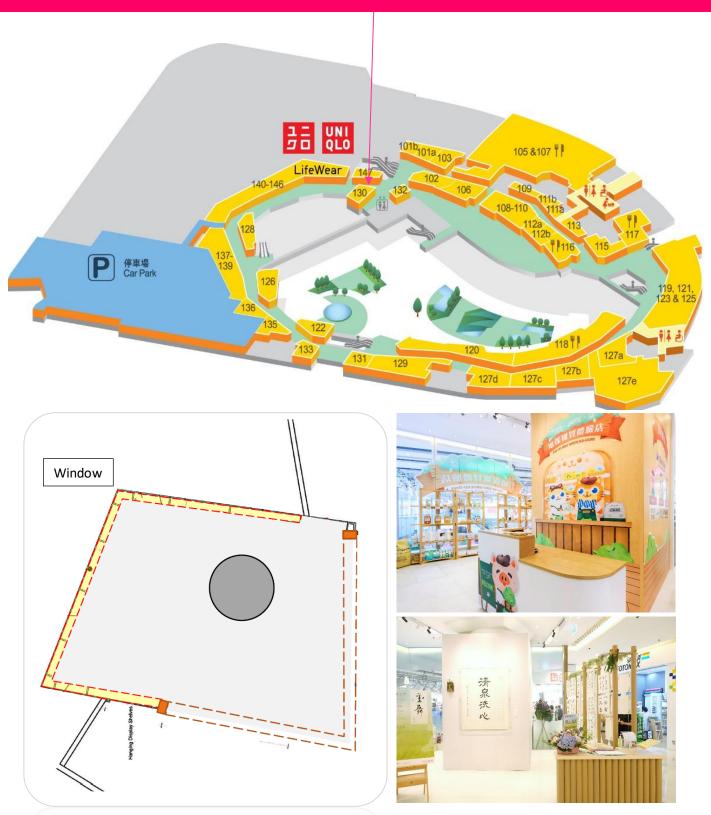

| <u>1/F1樓</u>       |             |         |          |
|--------------------|-------------|---------|----------|
| Shop 130<br>130 號舖 | 269 sq. ft. | \$5,900 | \$18,500 |

| Citywalk 2                            |                          |                              |                                                 |  |
|---------------------------------------|--------------------------|------------------------------|-------------------------------------------------|--|
|                                       | Size                     | License Fee                  |                                                 |  |
| Venue                                 |                          | Mon. to Fri.<br>(HK\$ / day) | Sat., Sun.,<br>& Public Holiday<br>(HK\$ / day) |  |
| <u>G/F地下</u>                          |                          |                              |                                                 |  |
| Fame Walk A                           | 12ft W x 8ft D           | \$2,100                      | \$6,500                                         |  |
| 光影長廊 A                                | 96 sq. ft.               | ŕ                            | φυ,συσ                                          |  |
| UG/F高層地下                              |                          |                              |                                                 |  |
| Event Hall (Whole Venue)              | 2,787 sq. ft.            | \$16,000                     | \$27,000                                        |  |
| 中庭(整個場地)                              | 2,707 Sq. 1t.            | φιο,σοσ                      | φ21,000                                         |  |
| <b>Event Hall (Part of the Venue)</b> | <b>1,076 sq. ft. (A)</b> | \$11,800                     | \$19,500                                        |  |
| 中庭(部份場地)                              | <b>1,431 sq. ft.</b> (B) | \$11,000                     |                                                 |  |

## **FLOOR PLAN** 1/F, Citywalk

Shop 130 Size: ~269 sq. ft