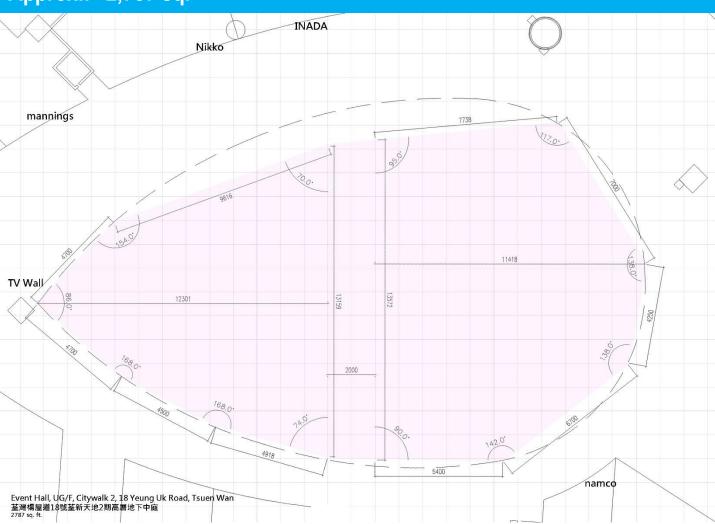

### FLOOR PLAN UG/F, Citywalk 2

## <u>Event Hall 中庭</u> Approx.: ~2,787 sq.

Page 9 of 8