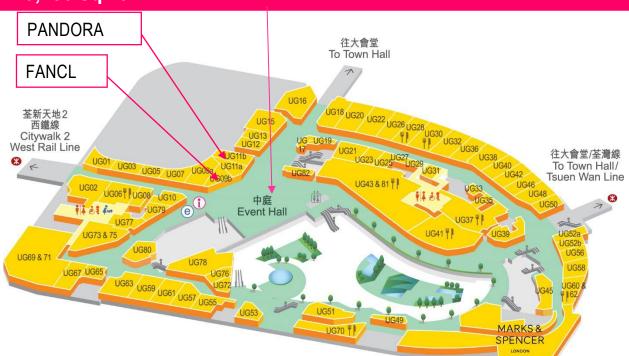

#### FLOOR PLAN UG/F, Citywalk 2

#### Event Hall 中庭 Approx.: ~2,787 sq. ft.

往荃新天地/西鐵線/楊屋道市政大廈 To Citywalk / West Rail Line / Yeung Uk Road Municipal Services Building