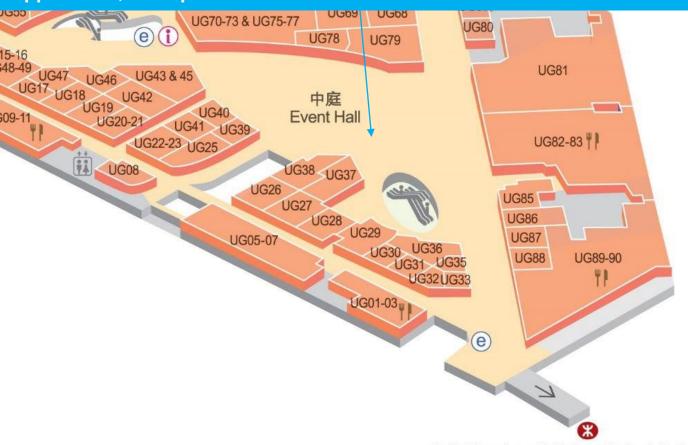

#### FLOOR PLAN UG/F, Citywalk 2

#### Event Hall 中庭 Approx.: ~2,787 sq. ft.

往荃新天地/西鐵線/楊屋道市政大廈 To Citywalk / West Rail Line / Yeung Uk Road Municipal Services Building