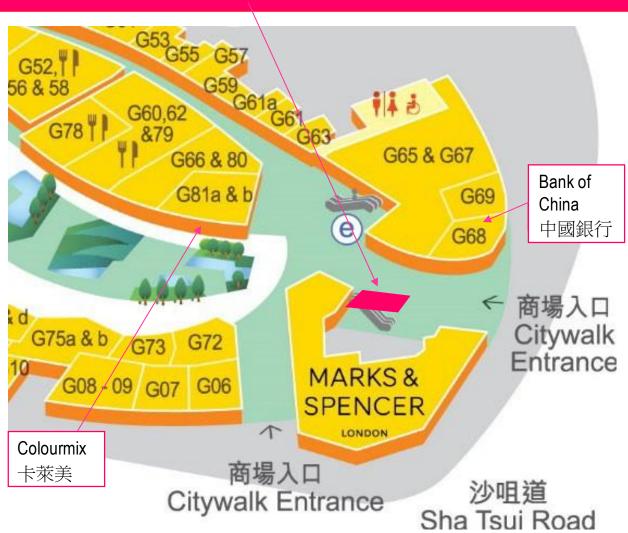

t Citywalk 2 | 5,280mm W x 3,360mm H |               | 4 spots /<br>hour | \$1,000                 |

#### **TERMS & CONDITIONS**

- 1. Material should be submitted by advertisers & Citywalk provides air-time only. Video clip (format: MPEG 2) is required to be submitted at least 7 working days before air-date for approval.
- 2. 50% discount will be given to properties under management of Sino Group and Citywalk and Citywalk 2 tenants. The Applicant shall obtain at his own costs all necessary approvals or licenses related to the video or broadcasting content. Re-scheduling of air-date will be made if TV wall is occupied by event/promotion activities and maintenance without prior notice. No refund will be arranged.



#### FLOOR PLAN G/F, Citywalk

# Nature Walk A 自然長廊A

Size: 10' W x 7' D







### FLOOR PLAN UG/F, Citywalk

## Event Hall 中庭 Size: ~3,799 sq. ft







# FLOOR PLAN UG/F, Citywalk

## Event Hall 中庭 Size: ~3,799 sq. ft







## **FLOOR PLAN** 1/F, Citywalk

Shop 130 Size: ~269 sq. ft





### FLOOR PLAN G/F, Citywalk 2

### Fame Walk A 光影長廊A Size: 12' W x 8' D x 8' H





#### FLOOR PLAN UG/F, Citywalk 2

#### Event Hall 中庭 Approx.: ~2,787 sq. ft.



往荃新天地/西鐵線/楊屋道市政大廈 To Citywalk / West Rail Line / Yeung Uk Road Municipal Services Building





### FLOOR PLAN UG/F, Citywalk 2

## <u>Event Hall 中庭</u> Approx.: ~2,787 sq.







Page 9 of 8