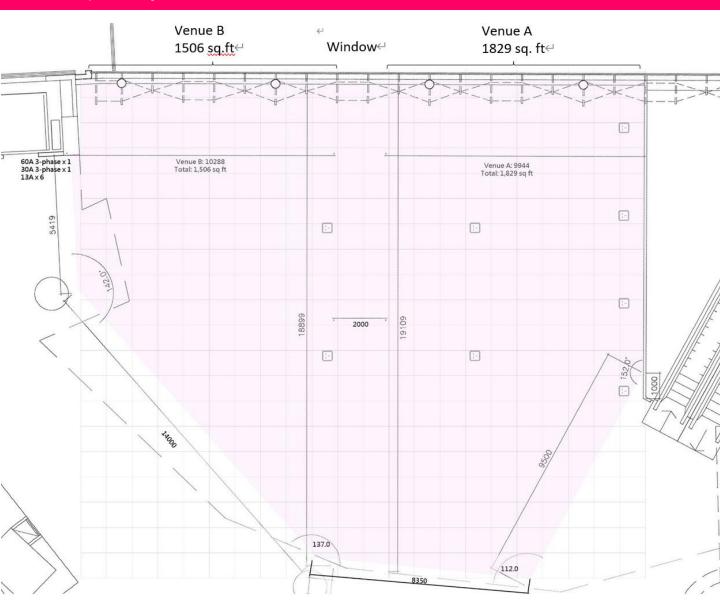

| UG/F 高層地下                                                             |                                        |          |          |  |
|-----------------------------------------------------------------------|----------------------------------------|----------|----------|--|
| Event Hall (Whole Venue)<br>中庭 (整個場地) 3,799 sq. ft. \$27,300 \$54,100 |                                        |          |          |  |
| Event Hall (Part of the Venue)<br>中庭 (部份場地)                           | 1,829 sq. ft. (A)<br>1,506 sq. ft. (B) | \$18,900 | \$38,200 |  |

## Event Hall 中庭 Size: ~3,799 sq. ft