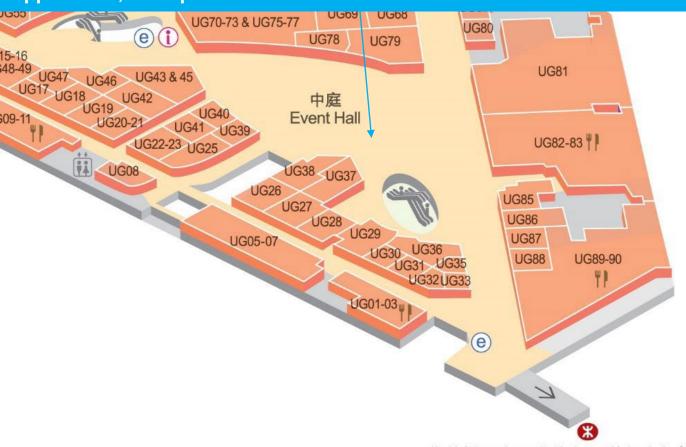

| UG/F高層地下                                                              |                                        |          |          |  |
|-----------------------------------------------------------------------|----------------------------------------|----------|----------|--|
| Event Hall (Whole Venue)<br>中庭 (整個場地) 3,799 sq. ft. \$27,300 \$54,100 |                                        |          |          |  |
| Event Hall (Part of the Venue)<br>中庭 (部份場地)                           | 1,829 sq. ft. (A)<br>1,506 sq. ft. (B) | \$18,900 | \$38,200 |  |

### Event Hall 中庭 Size: ~3,799 sq. ft

### Event Hall 中庭 Size: ~3,799 sq. ft

Shop 130 Size: ~269 sq. ft