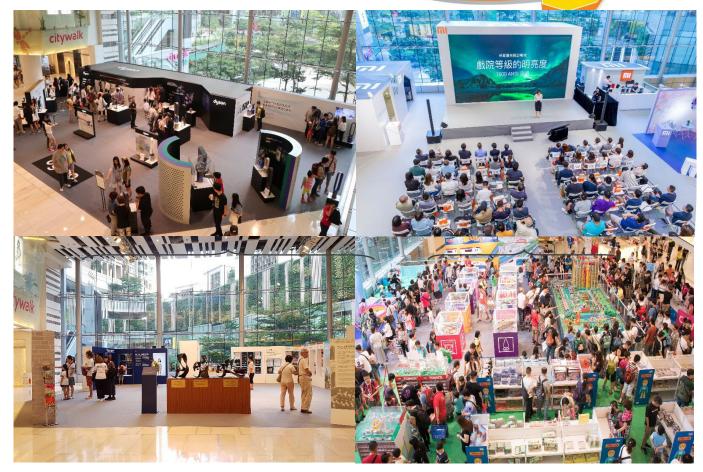

### Event Hall 中庭 Size: ~3,799 sq. ft

### Event Hall 中庭 Size: ~3,799 sq. ft

Shop 130 Size: ~269 sq. ft

### Event Hall 中庭 Approx.: ~2,787 sq. ft.

往荃新天地/西鐵線/楊屋道市政大廈 To Citywalk / West Rail Line / Yeung Uk Road Municipal Services Building

### Event Hall 中庭 Approx.: ~2,787 sq.