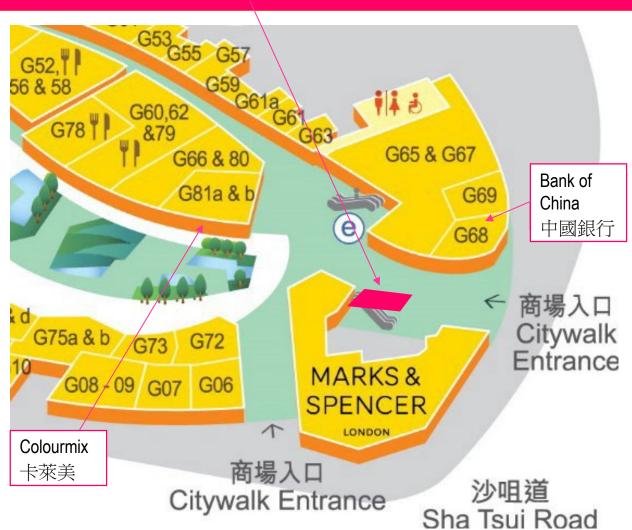

ent Hall at Citywalk 2      | 5,280mm W x 3,360mm H | 1,920 x 1,080 | 4 spots /<br>hour | \$1,000                               |

#### **TERMS & CONDITIONS**

- 1. Material should be submitted by advertisers & Citywalk provides air-time only. Video clip (format: MPEG 2) is required to be submitted at least 7 working days before air-date for approval.
- 2. 50% discount will be given to properties under management of Sino Group and Citywalk and Citywalk 2 tenants. The Applicant shall obtain at his own costs all necessary approvals or licenses related to the video or broadcasting content. Re-scheduling of air-date will be made if TV wall is occupied by event/promotion activities and maintenance without prior notice. No refund will be arranged.



### Nature Walk A 自然長廊A

Size: 10' W x 7' D







### Event Hall 中庭 Size: ~3,799 sq. ft







### Event Hall 中庭 Size: ~3,799 sq. ft







Shop 130 Size: ~269 sq. ft





#### Fame Walk A 光影長廊A Size: 12' W x 8' D x 8'H





### Event Hall 中庭 Approx.: ~2,787 sq. ft.



往荃新天地/西鐵線/楊屋道市政大廈 To Citywalk / West Rail Line / Yeung Uk Road Municipal Services Building





### Event Hall 中庭 Approx.: ~2,787 sq.