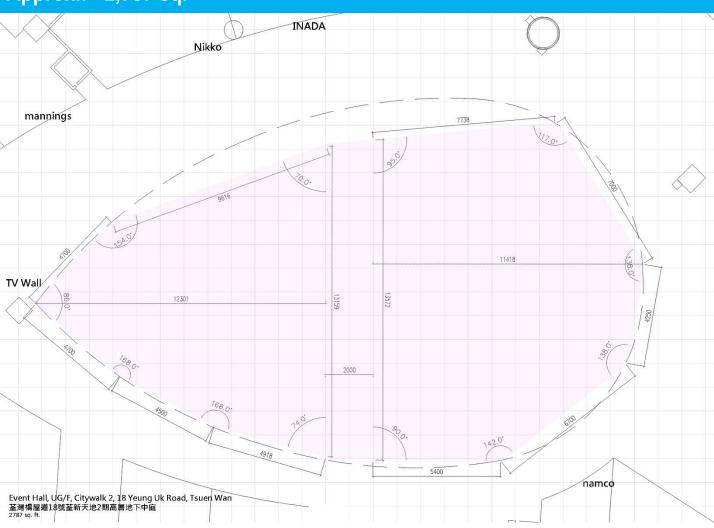

| <u>1/F1樓</u>       |             |         |          |
|--------------------|-------------|---------|----------|
| Shop 130<br>130 號舖 | 269 sq. ft. | \$5,900 | \$18,500 |

| Citywalk 2                            |                   |                              |                                                 |  |
|---------------------------------------|-------------------|------------------------------|-------------------------------------------------|--|
|                                       |                   | License Fee                  |                                                 |  |
| Venue                                 | Size              | Mon. to Fri.<br>(HK\$ / day) | Sat., Sun.,<br>& Public Holiday<br>(HK\$ / day) |  |
| <u>G/F地下</u>                          |                   |                              |                                                 |  |
| Fame Walk A                           | 12ft W x 8ft D    | \$2,100                      | \$6,500                                         |  |
| 光影長廊 A                                | 96 sq. ft.        | \$2,100                      | \$0,500                                         |  |
| <u>UG / F 高層地下</u>                    |                   |                              |                                                 |  |
| <b>Event Hall (Whole Venue)</b>       | 2,787 sq. ft.     | \$16,000                     | \$27,000                                        |  |
| 中庭 (整個場地)                             | 2,707 sq. 1t.     | \$10,000                     | φ21,000                                         |  |
| <b>Event Hall (Part of the Venue)</b> | 1,076 sq. ft. (A) | \$11,800                     | \$19,500                                        |  |
| 中庭 (部份場地)                             | 1,431 sq. ft. (B) | \$11,000                     |                                                 |  |

### Event Hall 中庭 Approx.: ~2,787 sq. ft.

往荃新天地/西鐵線/楊屋道市政大廈 To Citywalk / West Rail Line / Yeung Uk Road Municipal Services Building

### Event Hall 中庭 Approx.: ~2,787 sq.