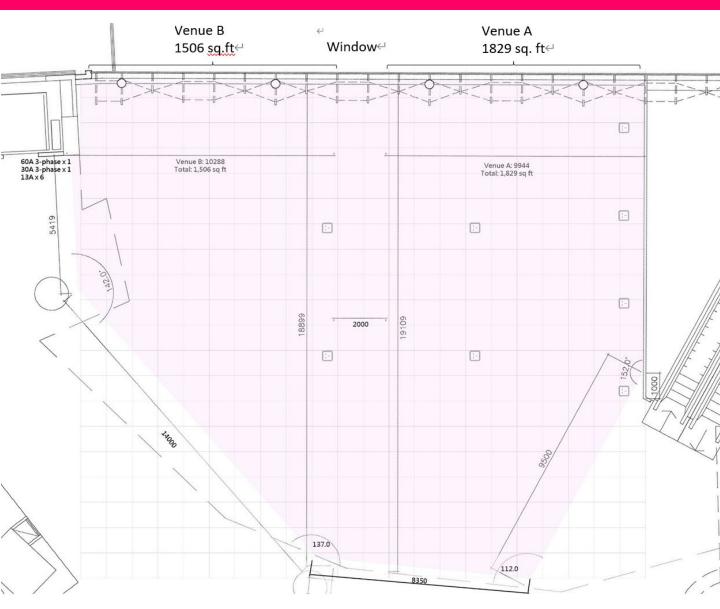

| UG/F高層地下                                                              |                                        |          |          |  |
|-----------------------------------------------------------------------|----------------------------------------|----------|----------|--|
| Event Hall (Whole Venue)<br>中庭 (整個場地) 3,799 sq. ft. \$27,300 \$54,100 |                                        |          |          |  |
| Event Hall (Part of the Venue)<br>中庭 (部份場地)                           | 1,829 sq. ft. (A)<br>1,506 sq. ft. (B) | \$18,900 | \$38,200 |  |

### Event Hall 中庭 Size: ~3,799 sq. ft

### Event Hall 中庭 Size: ~3,799 sq. ft

Shop 130 Size: ~269 sq. ft