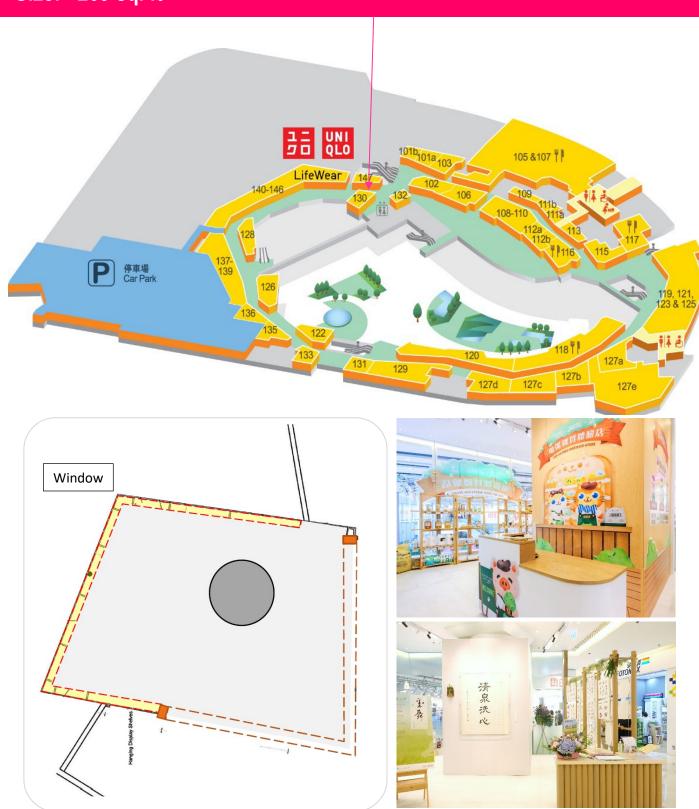

| <u>1/F1樓</u>       |             |         |          |
|--------------------|-------------|---------|----------|
| Shop 130<br>130 號舖 | 269 sq. ft. | \$5,900 | \$18,500 |

| Citywalk 2                            |                   |                              |                                                 |  |
|---------------------------------------|-------------------|------------------------------|-------------------------------------------------|--|
|                                       |                   | License Fee                  |                                                 |  |
| Venue                                 | Size              | Mon. to Fri.<br>(HK\$ / day) | Sat., Sun.,<br>& Public Holiday<br>(HK\$ / day) |  |
| <u>G/F地下</u>                          |                   |                              |                                                 |  |
| Fame Walk A                           | 12ft W x 8ft D    | \$2,100                      | \$6,500                                         |  |
| 光影長廊 A                                | 96 sq. ft.        | \$2,100                      | \$0,500                                         |  |
| <u>UG / F 高層地下</u>                    |                   |                              |                                                 |  |
| <b>Event Hall (Whole Venue)</b>       | 2,787 sq. ft.     | \$16,000                     | \$27,000                                        |  |
| 中庭 (整個場地)                             | 2,707 sq. 1t.     | \$10,000                     | φ21,000                                         |  |
| <b>Event Hall (Part of the Venue)</b> | 1,076 sq. ft. (A) | \$11,800                     | \$19,500                                        |  |
| 中庭 (部份場地)                             | 1,431 sq. ft. (B) | \$11,000                     |                                                 |  |

### Event Hall 中庭 Size: ~3,799 sq. ft

Shop 130 Size: ~269 sq. ft