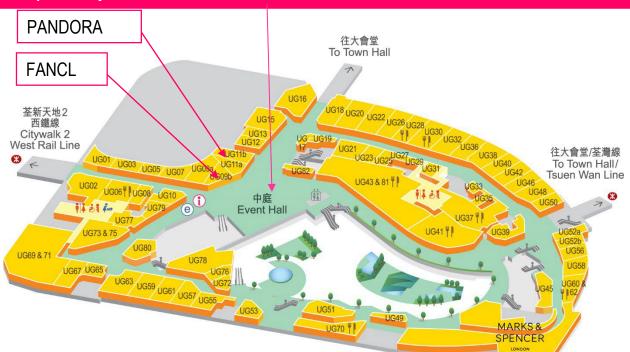

### Event Hall 中庭 Approx.: ~2,787 sq. ft.

往荃新天地/西鐵線/楊屋道市政大廈 To Citywalk / West Rail Line / Yeung Uk Road Municipal Services Building

### Event Hall 中庭 Approx.: ~2,787 sq.