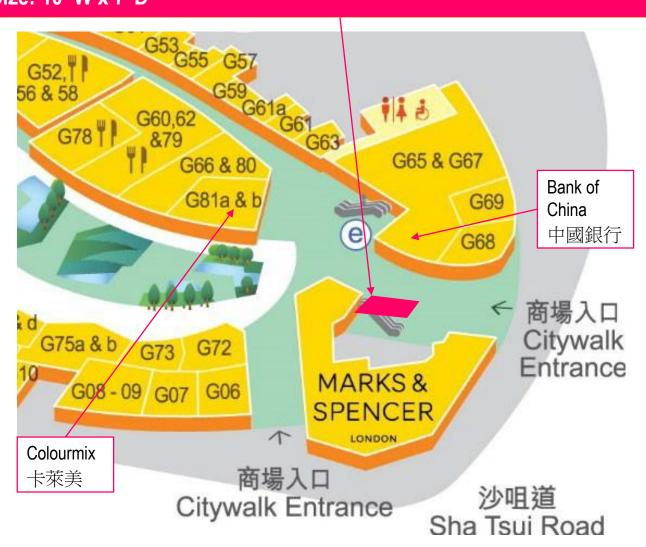

m W x 3,360mm H | 1,920 x 1,080 | 4 spots /<br>hour | \$1,000                               |

#### **TERMS & CONDITIONS**

- 1. Material should be submitted by advertisers & Citywalk provides air-time only. Video clip (format: MPEG 2) is required to be submitted at least 7 working days before air-date for approval.
- 2. 50% discount will be given to properties under management of Sino Group and Citywalk and Citywalk 2 tenants. The Applicant shall obtain at his own costs all necessary approvals or licenses related to the video or broadcasting content. Re-scheduling of air-date will be made if TV wall is occupied by event/promotion activities and maintenance without prior notice. No refund will be arranged.



## FLOOR PLAN G/F, Citywalk

#### <u>Nature Walk A 自然長廊A</u> Size: 10' W x 7' D







## FLOOR PLAN UG/F, Citywalk

## Event Hall 中庭





Page 5 of 8

# FLOOR PLAN UG/F, Citywalk

Effective Date: 1st JUL – 1st SEP, 2021

## Event Hall 中庭 Size: ~3,247 sq. ft







Page 6 of 8

# FLOOR PLAN UG/F, Citywalk

Effective Date: 2<sup>nd</sup> SEP – 31<sup>st</sup> DEC, 2021

## Event Hall 中庭 Size: ~3,799 sq. ft







### FLOOR PLAN G/F, Citywalk 2

## Fame Walk A 光影長廊A Size: 12' W x 8' D x 8'H



Page 7 of 8

### FLOOR PLAN UG/F, Citywalk 2

## Event Hall 中庭 Approx.: ~2,787 sq. ft.



往荃新天地/西鐵線/楊屋道市政大廈 To Citywalk / West Rail Line / Yeung Uk Road Municipal Services Building



Page 8 of 8

## FLOOR PLAN UG/F, Citywalk 2

<u>Event Hall 中庭</u> Approx.: ~2,787 sq. f