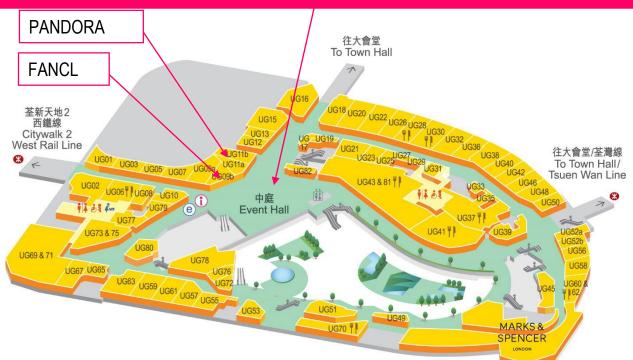

### FLOOR PLAN UG/F, Citywalk 2

## Event Hall 中庭 Approx.: ~2,787 sq. ft.

往荃新天地/西鐵線/楊屋道市政大廈 To Citywalk / West Rail Line / Yeung Uk Road Municipal Services Building

Page 8 of 8

## FLOOR PLAN UG/F, Citywalk 2

<u>Event Hall 中庭</u> Approx.: ~2,787 sq. f