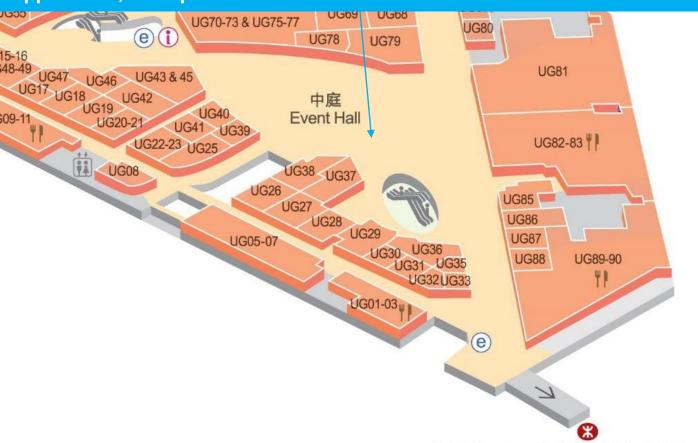

icenses related to the video or broadcasting content. Re-scheduling of air-date will be made if TV wall is occupied by event/promotion activities and maintenance without prior notice. No refund will be arranged.



## FLOOR PLAN G/F, Citywalk

#### <u>Nature Walk A 自然長廊A</u> Size: 10' W x 7' D







## FLOOR PLAN UG/F, Citywalk

## Event Hall 中庭





Page 5 of 8

# FLOOR PLAN UG/F, Citywalk

Effective Date: 1st JUL – 1st SEP, 2021

## Event Hall 中庭 Size: ~3,247 sq. ft







Page 6 of 8

# FLOOR PLAN UG/F, Citywalk

Effective Date: 2<sup>nd</sup> SEP – 31<sup>st</sup> DEC, 2021

## Event Hall 中庭 Size: ~3,799 sq. ft







### FLOOR PLAN G/F, Citywalk 2

## Fame Walk A 光影長廊A Size: 12' W x 8' D x 8'H



Page 7 of 8

### FLOOR PLAN UG/F, Citywalk 2

## Event Hall 中庭 Approx.: ~2,787 sq. ft.



往荃新天地/西鐵線/楊屋道市政大廈 To Citywalk / West Rail Line / Yeung Uk Road Municipal Services Building



Page 8 of 8

## FLOOR PLAN UG/F, Citywalk 2

<u>Event Hall 中庭</u> Approx.: ~2,787 sq. f