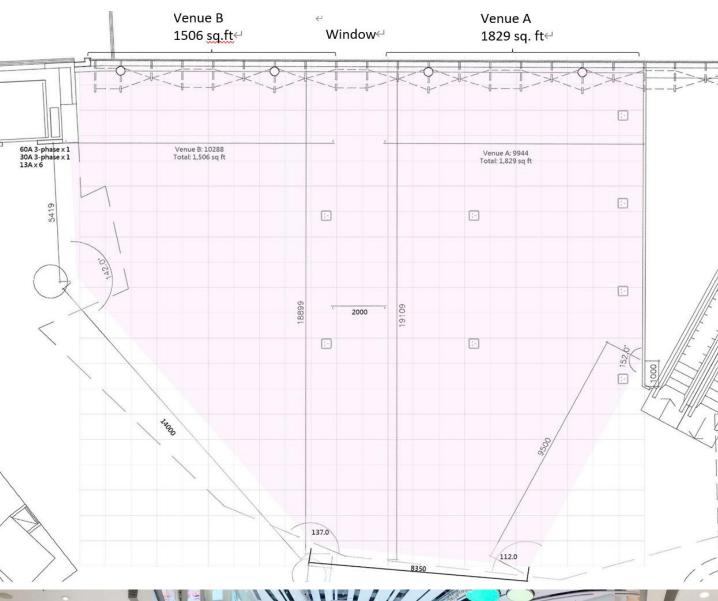

# FLOOR PLAN UG/F, Citywalk

Effective Date: 2<sup>nd</sup> SEP – 31<sup>st</sup> DEC, 2021

## Event Hall 中庭 Size: ~3,799 sq. ft

| UG / F 高層地下<br>Effective Date: 1 <sup>st</sup> JUL – 1 <sup>st</sup> SEP, 2021 |                                        |          |          |
|--------------------------------------------------------------------------------|----------------------------------------|----------|----------|
|                                                                                |                                        |          |          |
| Event Hall (Part of the Venue)*<br>中庭 (部份場地)                                   | 1,463 sq. ft. (A)<br>1,502 sq. ft. (B) | \$17,000 | \$35,000 |
| Effective Date: 2 <sup>nd</sup> SEP – 31 <sup>st</sup> DEC, 2021               |                                        |          |          |
| Event Hall (Whole Venue)<br>中庭 (整個場地)                                          | 3,799 sq. ft.                          | \$27,300 | \$54,100 |
| Event Hall (Part of the Venue)<br>中庭 (部份場地)                                    | 1,829 sq. ft. (A)<br>1,506 sq. ft. (B) | \$18,900 | \$38,200 |