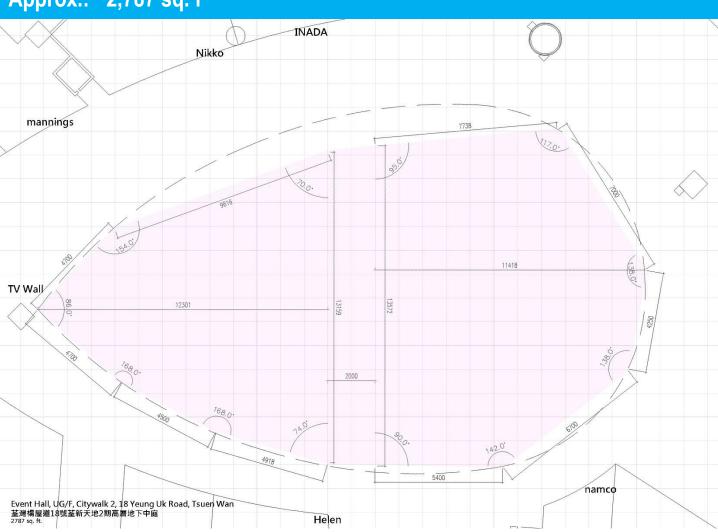

## Event Hall 中庭 Approx.: ~2,787 sq. ft.

往荃新天地/西鐵線/楊屋道市政大廈 To Citywalk / West Rail Line / Yeung Uk Road Municipal Services Building

Page 8 of 8

## FLOOR PLAN UG/F, Citywalk 2

<u>Event Hall 中庭</u> Approx.: ~2,787 sq. f