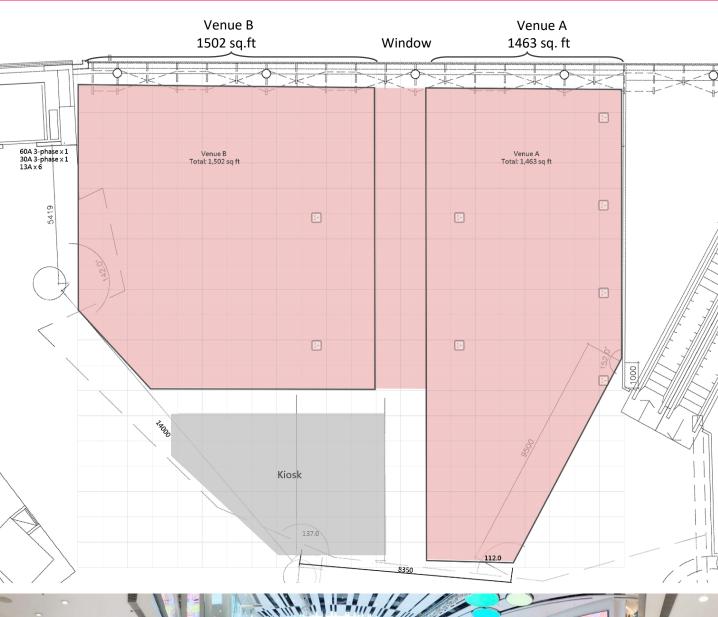

# FLOOR PLAN UG/F, Citywalk

Effective Date: 1st JUL – 1st SEP, 2021

## Event Hall 中庭 Size: ~3,247 sq. ft

Page 6 of 8

| UG / F 高層地下<br>Effective Date: 1 <sup>st</sup> JUL – 1 <sup>st</sup> SEP, 2021 |                                        |          |          |
|--------------------------------------------------------------------------------|----------------------------------------|----------|----------|
|                                                                                |                                        |          |          |
| Event Hall (Part of the Venue)*<br>中庭 (部份場地)                                   | 1,463 sq. ft. (A)<br>1,502 sq. ft. (B) | \$17,000 | \$35,000 |
| Effective Date: 2 <sup>nd</sup> SEP – 31 <sup>st</sup> DEC, 2021               |                                        |          |          |
| Event Hall (Whole Venue)<br>中庭 (整個場地)                                          | 3,799 sq. ft.                          | \$27,300 | \$54,100 |
| Event Hall (Part of the Venue)<br>中庭 (部份場地)                                    | 1,829 sq. ft. (A)<br>1,506 sq. ft. (B) | \$18,900 | \$38,200 |