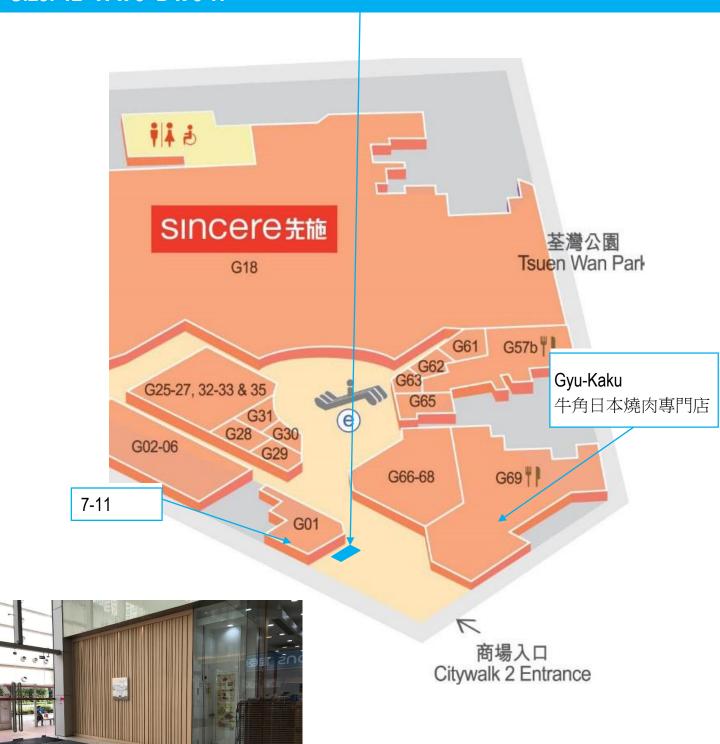

tywalk 2 tenants. The Applicant shall obtain at his own costs all necessary approvals or licenses related to the video or broadcasting content. Re-scheduling of air-date will be made if TV wall is occupied by event/promotion activities and maintenance without prior notice. No refund will be arranged.



## FLOOR PLAN G/F, Citywalk

#### <u>Nature Walk A 自然長廊A</u> Size: 10' W x 7' D







## FLOOR PLAN UG/F, Citywalk

## Event Hall 中庭





Page 5 of 8

# FLOOR PLAN UG/F, Citywalk

Effective Date: 1st JUL – 1st SEP, 2021

## Event Hall 中庭 Size: ~3,247 sq. ft







Page 6 of 8

# FLOOR PLAN UG/F, Citywalk

Effective Date: 2<sup>nd</sup> SEP – 31<sup>st</sup> DEC, 2021

## Event Hall 中庭 Size: ~3,799 sq. ft







### FLOOR PLAN G/F, Citywalk 2

## Fame Walk A 光影長廊A Size: 12' W x 8' D x 8'H



Page 7 of 8

### FLOOR PLAN UG/F, Citywalk 2

## Event Hall 中庭 Approx.: ~2,787 sq. ft.



往荃新天地/西鐵線/楊屋道市政大廈 To Citywalk / West Rail Line / Yeung Uk Road Municipal Services Building



Page 8 of 8

## FLOOR PLAN UG/F, Citywalk 2

<u>Event Hall 中庭</u> Approx.: ~2,787 sq. f